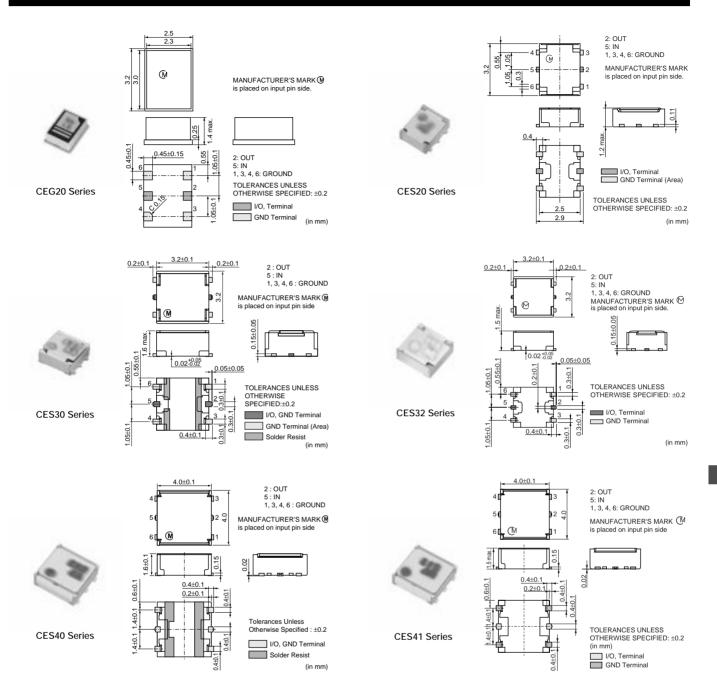

## **Isolators**

| Part Number     | Fo<br>(MHz) | IL at BW<br>(max.)<br>(dB) | Isolation<br>(min.)<br>(dB) | Rating Power<br>(max.)<br>(W) |
|-----------------|-------------|----------------------------|-----------------------------|-------------------------------|
| CEG20835MCCB000 | 835         | 0.6                        | 13                          | 2.5                           |
| CEG20836MDCB000 | 836.5       | 0.6                        | 10                          | 2.5                           |
| CEG20911MDCB000 | 911.5       | 0.6                        | 10                          | 2.5                           |
| CEG21835MCCB000 | 835         | 0.6                        | 13                          | 2.5                           |
| CEG21836MDCB000 | 836.5       | 0.6                        | 11                          | 2.5                           |
| CEG21911MDCB000 | 911.5       | 0.6                        | 10                          | 2.5                           |
| CES201G76CCB000 | 1767.5      | 0.61                       | 13                          | 2.5                           |
| CES201G88DCB000 | 1880        | 0.63                       | 13                          | 2.5                           |
| CES201G95DCB000 | 1950        | 0.6                        | 13                          | 2.5                           |
| CES301G44CCB000 | 1441        | 0.64                       | 12.5                        | 2.5                           |
| CES301G45CCB000 | 1453.5      | 0.64                       | 12                          | 2.5                           |
| CES301G76CCB000 | 1765        | 0.7                        | 12                          | 2.5                           |
| CES301G88DCB000 | 1880        | 0.64                       | 13                          | 2.5                           |

Continued on the following page.

Continued from the preceding page.

| Part Number     | Fo<br>(MHz) | IL at BW<br>(max.)<br>(dB) | Isolation<br>(min.)<br>(dB) | Rating Power<br>(max.)<br>(W) |
|-----------------|-------------|----------------------------|-----------------------------|-------------------------------|
| CES301G90CCB000 | 1900        | 0.62                       | 14.5                        | 2.5                           |
| CES301G95DCB000 | 1950        | 0.6                        | 13                          | 2.5                           |
| CES321G88DCB000 | 1880        | 0.58                       | 13                          | 2.5                           |
| CES321G95DCB000 | 1950        | 0.55                       | 13                          | 2.5                           |
| CES40836MDCB000 | 836.5       | 0.75                       | 10.5                        | 2.5                           |
| CES40897MDCB000 | 897.5       | 0.75                       | 10                          | 2.5                           |
| CES40906MDCB000 | 906         | 0.78                       | 10                          | 2.5                           |
| CES41906MDCB000 | 906         | 0.68                       | 10                          | 2.5                           |